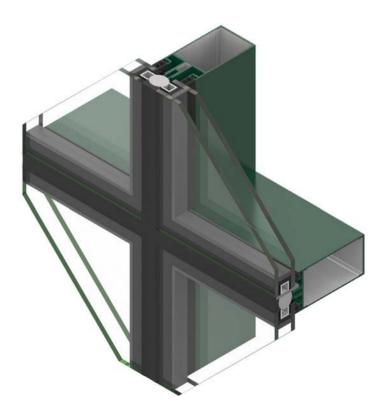

## MU800 Structurally Glazed Curtain Wall System

MU800 SG is a structurally glazed curtain wall and offers a wide range design solution whilst maintaining flush, external, 21mm sightline. The MU800 SG is designed around our mullion drained curtain wall system. The MU800 SG system is suitable for low rise, high rise and sloped glazed applications. MU800 SG has the facility of being zone drained with the use of our specialised draining profiles. MU800 SG has an external 21mm sight line which contains a flush finish silicone joint. The internal sightline still remains at 55mm which is a design feature of all our MU800 systems. MU800 SG has the facility to incorporate toggled sash inserts which give a smooth flush finish between inserts and glass units. The system has been rigorously tested at Vinci technology centre to all the latest BS, EN and CWCT standards. The system is available in single colour, twin colour or in one of our extensive range of in-house 'Decoral' wood finishes.

## MU800 Structurally Glazed Curtain Wall System

The MU800 SG is designed around our mullion drained curtain wall system. Glazing units are retained securely into position, on all 4 sides, with purposely designed toggle plates which slot into the glass channels. The system has been tested to CWCT standards, sequence B. It satisfies industry standards in thermal and weather performance and achieves up to 600 Pa in water and air tightness. Typically for MU800 SG the U-frame value is 1.42 W/m<sup>2</sup>K.