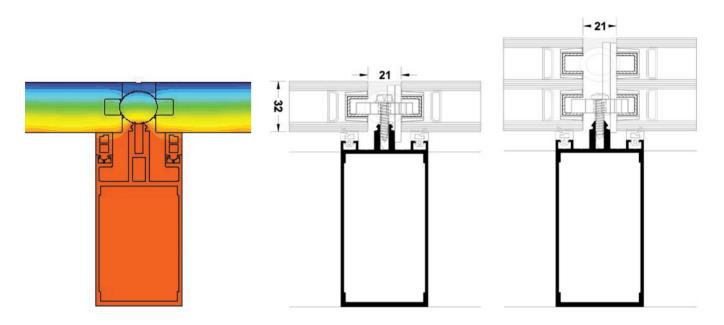

## MU800 Structurally Glazed Curtain Wall System

MU800 SG is a structurally glazed curtain wall and offers a wide range design solution whilst maintaining flush, external, 21mm sightline. The MU800 SG is designed around our mullion drained curtain wall system. The MU800 SG system is suitable for low rise, high rise and sloped glazed applications. MU800 SG has the facility of being zone drained with the use of our specialised draining profiles. MU800 SG has an external 21mm sight line which contains a flush finish silicone joint. The internal sightline still remains at 55mm which is a design feature of all our MU800 systems. MU800 SG has the facility to incorporate toggled sash inserts which give a smooth flush finish between inserts and glass units. The system has been rigorously tested at Vinci technology centre to all the latest BS, EN and CWCT standards. The system is available in single colour, twin colour or in one of our extensive range of in-house 'Decoral' wood finishes.

## MU800 Structurally Glazed Curtain Wall System

The MU800 SG is designed around our mullion drained curtain wall system. Glazing units are retained securely into position, on all 4 sides, with purposely designed toggle plates which slot into the glass channels. The system has been tested to CWCT standards, sequence B. It satisfies industry standards in thermal and weather performance and achieves up to 600 Pa in water and air tightness. Typically for MU800 SG the U-frame value is 1.42 W/m<sup>2</sup>K.

## **FEATURES & FINISHES**

- Mullion size range from 70mm up to 180mm
- External 21mm sight line
- Toggled frame and sash option
- Toggled insulated panel option
- Can take mix of toggle units or capped profiles
- Ease of fabrication and installation with the latest manufacturing techniques
- Bespoke design with in-house extrusion and design facilities
- Can be zone drained with the use of our specialised draining profiles